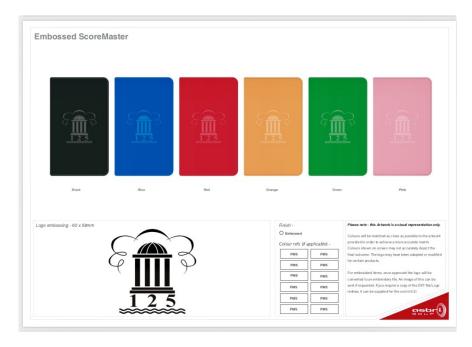

Card Holder £15

- Print this Page Note the Style, Colour & Size(if applicable) you desire and hand in to the Professional Shop
- Screenshot the relevant Page Note the Style, Colour & Size(if applicable) you desire and email to the Professional Shop professional@duddingstongolf.co.uk
- Order In Store