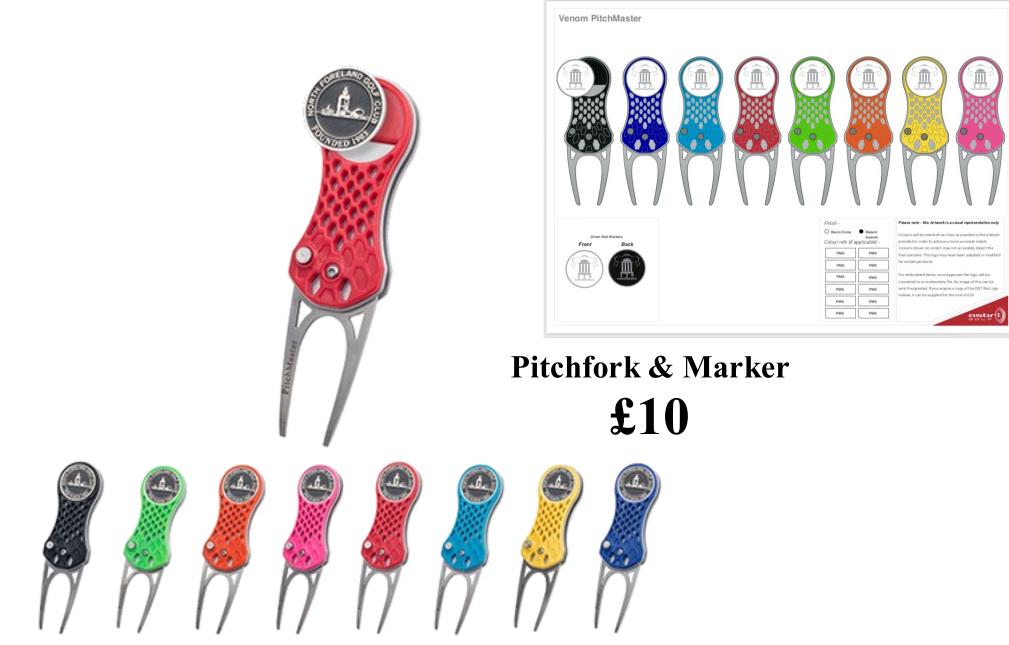

- Print this Page Note the Style, Colour & Size(if applicable) you desire and hand in to the Professional Shop
- Screenshot the relevant Page Note the Style, Colour & Size(if applicable) you desire and email to the Professional Shop professional@duddingstongolf.co.uk
- Order In Store