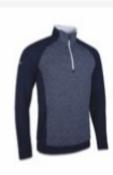

#### g.MADISON LW 262 3ZT-MAD

70% polyester 30% nylon micro stripe quilted jacket with 82% polyester 18% elastane stretch sleeves and side panels with brushed fleece inner.

|       | s | м | L | XL | XXL |
|-------|---|---|---|----|-----|
| NAVY  |   |   |   |    |     |
| BLACK |   |   |   |    |     |

### S-XXL

PRICE: £85.00

|   | 1 |   |
|---|---|---|
|   | 1 |   |
|   | 1 |   |
| ň |   | L |
| 2 | I | l |