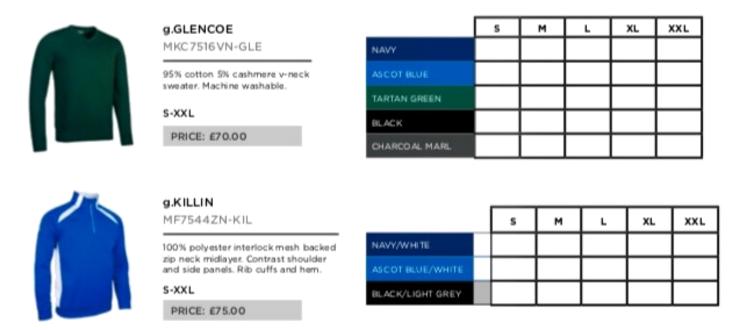

t Ideas that you can Pre-Order and receive in time to make the ideal Christmas Present.

If you see something that you would like to Order simply do one of the following:

- Print the relevant Page Note the Style, Colour & Size(if applicable) you desire and hand in to the Professional Shop
- Screenshot the relevant Page Note the Style, Colour & Size(if applicable) you desire and email to the Professional Shop professional@duddingstongolf.co.uk
- Order In Store



# GLENMUIR 1891

DUDDINGSTON GOLF CLUB 125th ANNIVERSARY COLLECTION

## CONTACT:

Stuart Wilson Duddingston Golf Club Duddingston Road West Edinburgh, EH15 3QD professional@duddingstongolf.co.uk

Styles shown are available for Pre-Christmas Delivery. Orders need to be placed by End November 2019 to avoid disappointment.

# MEN'S



- Print this Page Note the Style, Colour & Size(if applicable) you desire and hand in to the Professional Shop
- Screenshot the relevant Page Note the Style, Colour & Size(if applicable) you desire and email to the Professional Shop professional@duddingstongolf.co.uk
- Order In Store



| <b>g.ARRAN</b><br>MF7536ZN-ARR                                                                                                                      |            | s | м | L | XL |
|-----------------------------------------------------------------------------------------------------------------------------------------------------|------------|---|---|---|----|
| 10.0% polyester quilted hybrid