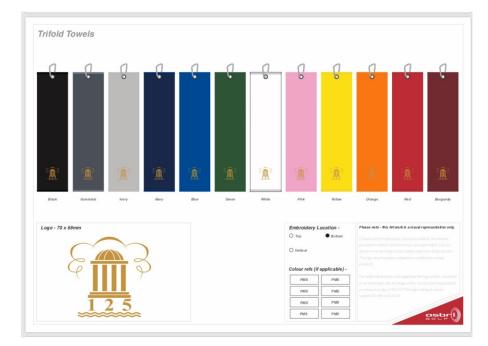

Tri Fold Towel £17.50

- Print this Page Note the Style, Colour & Size(if applicable) you desire and hand in to the Professional Shop
- Screenshot the relevant Page Note the Style, Colour & Size(if applicable) you desire and email to the Professional Shop professional@duddingstongolf.co.uk
- Order In Store