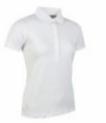

XXL

| MSP7422-ETH                                                                                       |             | S | м | L | XL | XXL |
|---------------------------------------------------------------------------------------------------|-------------|---|---|---|----|-----|
| 100% performance polyester pique.                                                                 | BLACK/WHITE |   |   |   |    |     |
| Contrast herringbone stitch on anti-<br>curl rib collar and cuffs. Embroidery<br>on right sleeve. | WHITE/BLACK |   |   |   |    |     |
| S-XXL                                                                                             | WHITE/NAVY  |   |   |   |    |     |
| PRICE: £40.00                                                                                     | NAVY/WHITE  |   |   |   |    |     |