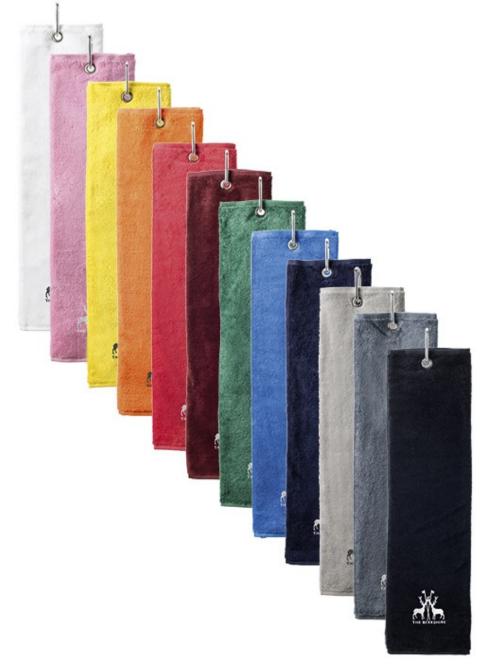

Large Towel £20

- Print this Page Note the Style, Colour & Size(if applicable) you desire and hand in to the Professional Shop
- Screenshot the relevant Page Note the Style, Colour & Size(if applicable) you desire and email to the Professional Shop professional@duddingstongolf.co.uk
- Order In Store

Tri Fold Towel £17.50

- Print this Page Note the Style, Colour & Size(if applicable) you desire and hand in to the Professional Shop
- Screenshot the relevant Page Note the Style, Colour & Size(if applicable) you desire and email to the Professional Shop professional@duddingstongolf.co.uk
- Order In Store