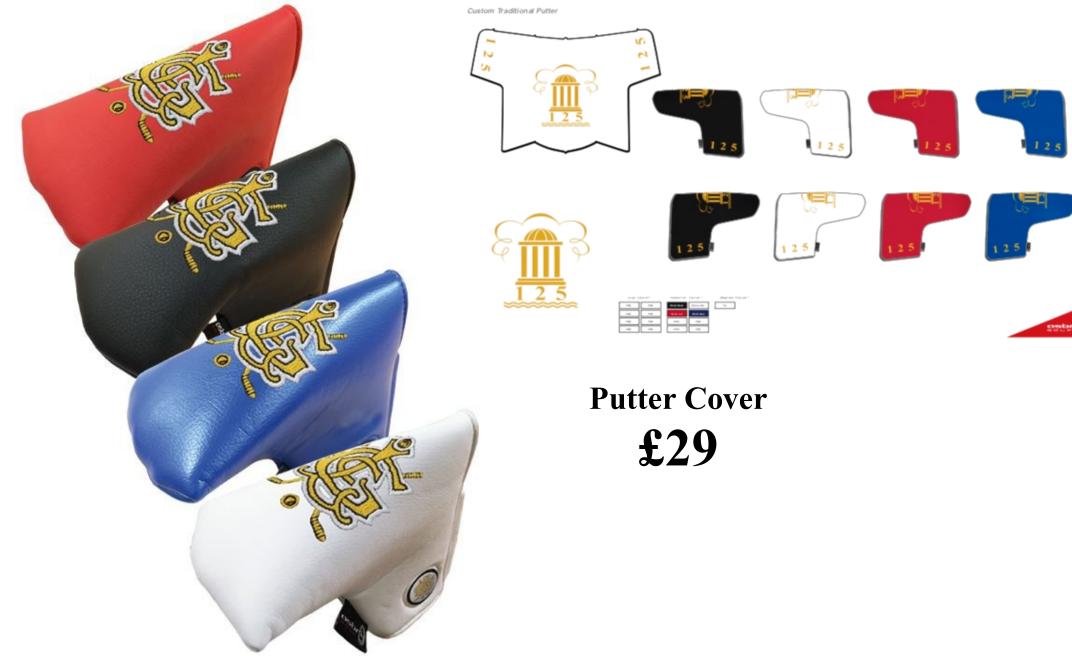

- Print this Page Note the Style, Colour & Size(if applicable) you desire and hand in to the Professional Shop
- Screenshot the relevant Page Note the Style, Colour & Size(if applicable) you desire and email to the Professional Shop professional@duddingstongolf.co.uk
- Order In Store