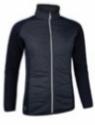

PRICE: £80.00

100% polyester quilted gilet with stretch side and shoulder panels. Fleece lined inner collar.

g.THURSO MG7506-THU

S-XXL

PRICE: £80.00

|            | s | м | L | XL | XXL |
|------------|---|---|---|----|-----|
| BLACK      |   |   |   |    |     |
| LIGHT GREY |   |   |   |    |     |
| NAVY       |   |   |   |    |     |