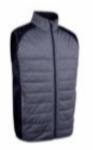

#### g.SABINE

LW2624ZT-SAB

100% nylon quilted gilet with faux fur lining. Diamond stitch and texture detail. Shaped side and shoulder panels.

10.0% performance polyester pique polo shirt. Anti-curl rib collar. Self colour-embroidery above right hem.

|       | s | м | L | XL | XXL |
|-------|---|---|---|----|-----|
| NAVY  |   |   |   |    |     |
| BLACK |   |   |   |    |     |

#### S-XXL

PRICE: £80.00

g.PALOMA LSP2540-PALO

S-XXL

PRICE: £35.00

|       | s | м | L | XL | XXL |
|-------|---|---|---|----|-----|
| NAVY  |   |   |   |    |     |
| BLACK |   |   |   |    |     |
| WHITE |   |   |   |    |     |