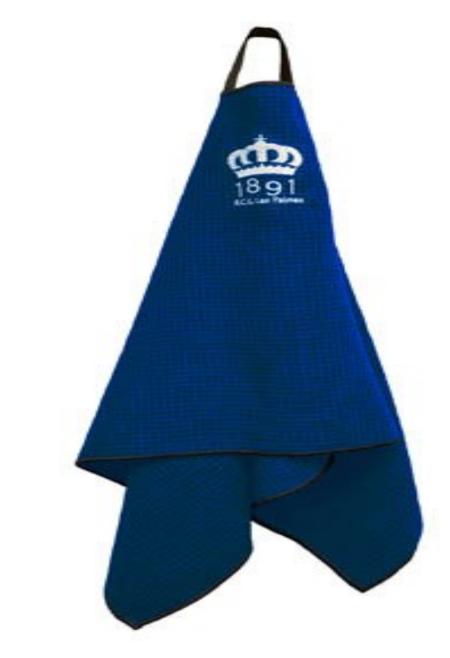

Large Towel £20

- Print this Page Note the Style, Colour & Size(if applicable) you desire and hand in to the Professional Shop
- Screenshot the relevant Page Note the Style, Colour & Size(if applicable) you desire and email to the Professional Shop professional@duddingstongolf.co.uk
- Order In Store

Tri Fold Towel £17.50

- Print this Page Note the Style, Colour & Size(if applicable) you desire and hand in to the Professional Shop
- Screenshot the relevant Page Note the Style, Colour & Size(if applicable) you desire and email to the Professional Shop professional@duddingstongolf.co.uk
- Order In Store