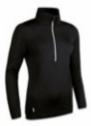

| <b>g.ARRAN</b><br>MF7536ZN-ARR                                                                                                                      |            | s | м | L | XL |
|-----------------------------------------------------------------------------------------------------------------------------------------------------|------------|---|---|---|----|
| 10.0% polyester quilted hybrid                                                                                                                      | BLACK      |   |   |   |    |
| MF7536ZN-ARR<br>100% polyester quilted hybrid<br>midlayer with 96% polyester<br>4% elastane fleece back jersey<br>sleeves and side panels.<br>S-XXL | LIGHT GREY |   |   |   |    |
|                                                                                                                                                     | NAVY       |   |   |   |    |
| PRICE: 680.00                                                                                                                                       |            |   |   |   |    |