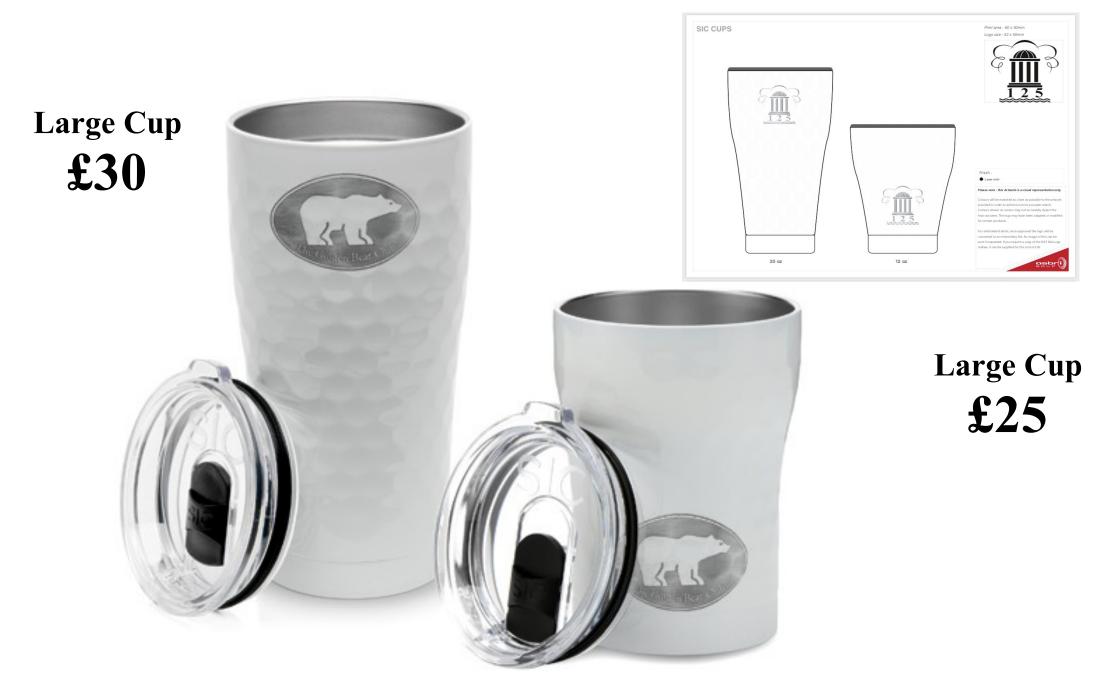

Y  |   |   |   |    |     |
| BLACK |   |   |   |    |     |

### S-XXL

PRICE: £85.00

|   | 1 |   |
|---|---|---|
|   | 1 |   |
|   | 1 |   |
| ň |   | L |
| 2 | I | l |

#### g.SABINE

LW2624ZT-SAB

100% nylon quilted gilet with faux fur lining. Diamond stitch and texture detail. Shaped side and shoulder panels.

10.0% performance polyester pique polo shirt. Anti-curl rib collar. Self colour-embroidery above right hem.

|       | s | м | L | XL | XXL |
|-------|---|---|---|----|-----|
| NAVY  |   |   |   |    |     |
| BLACK |   |   |   |    |     |

#### S-XXL

PRICE: £80.00

g.PALOMA LSP2540-PALO

S-XXL

PRICE: £35.00



|       | s | м | L | XL | XXL |
|-------|---|---|---|----|-----|
| NAVY  |   |   |   |    |     |
| BLACK |   |   |   |    |     |
| WHITE |   |   |   |    |     |



- Print this Page Note the Style, Colour & Size(if applicable) you desire and hand in to the Professional Shop
- Screenshot the relevant Page Note the Style, Colour & Size(if applicable) you desire and email to the Professional Shop professional@duddingstongolf.co.uk
- Order In Store



- Print this Page Note the Style, Colour & Size(if applicable) you desire and hand in to the Professional Shop
- Screenshot the relevant Page Note the Style, Colour & Size(if applicable) you desire and email to the Professional Shop professional@duddingstongolf.co.uk
- Order In Store





Card Holder £15

- Print this Page Note the Style, Colour & Size(if applicable) you desire and hand in to the Professional Shop
- Screenshot the relevant Page Note the Style, Colour & Size(if applicable) you desire and e