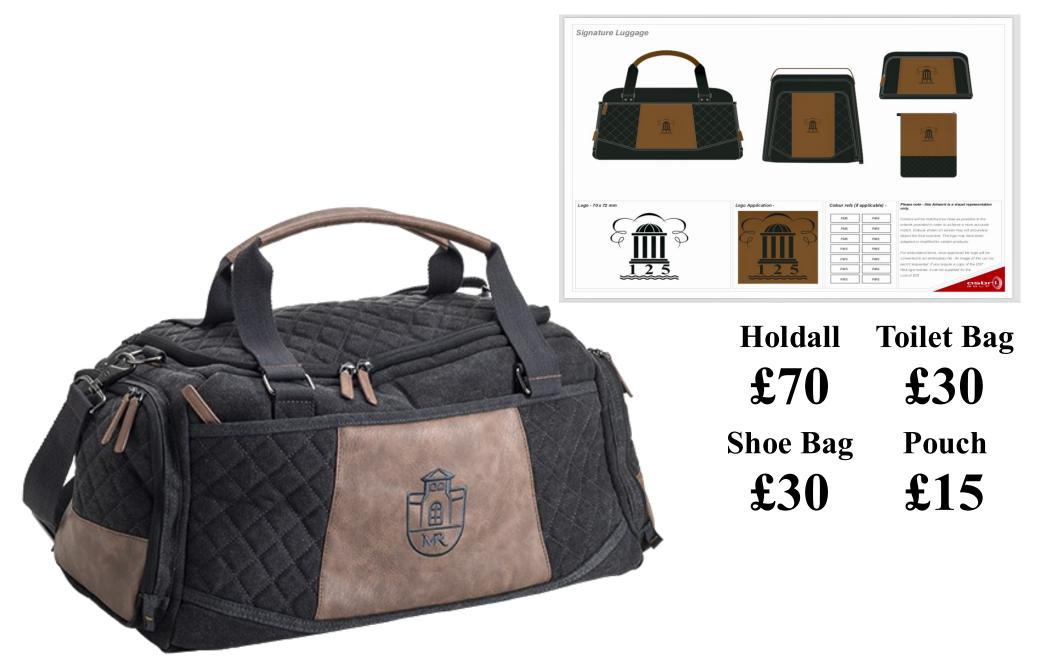

Card Holder £15

- Print this Page Note the Style, Colour & Size(if applicable) you desire and hand in to the Professional Shop
- Screenshot the relevant Page Note the Style, Colour & Size(if applicable) you desire and email to the Professional Shop professional@duddingstongolf.co.uk
- Order In Store