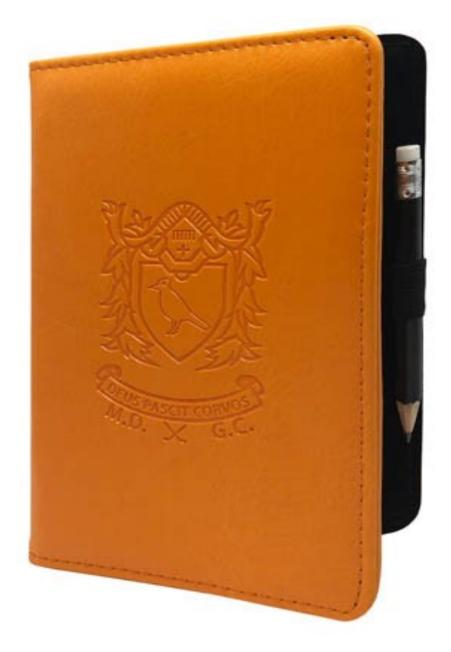

Card Holder £15

- Print this Page Note the Style, Colour & Size(if applicable) you desire and hand in to the Professional Shop
- Screenshot the relevant Page Note the Style, Colour & Size(if applicable) you desire and email to the Professional Shop professional@duddingstongolf.co.uk
- Order In Store