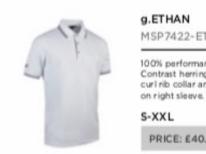

XXL

| MSP7422-ETH                                                                                       |             | S | м | L | XL | XXL |
|---------------------------------------------------------------------------------------------------|-------------|---|---|---|----|-----|
| 100% performance polyester pique.                                                                 | BLACK/WHITE |   |   |   |    |     |
| Contrast herringbone stitch on anti-<br>curl rib collar and cuffs. Embroidery<br>on right sleeve. | WHITE/BLACK |   |   |   |    |     |
| S-XXL                                                                                             | WHITE/NAVY  |   |   |   |    |     |
| PRICE: £40.00                                                                                     | NAVY/WHITE  |   |   |   |    |     |