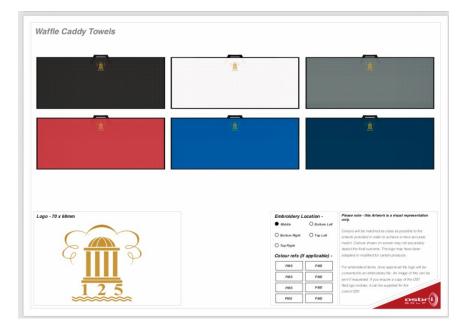

Large Towel £20

- Print this Page Note the Style, Colour & Size(if applicable) you desire and hand in to the Professional Shop
- Screenshot the relevant Page Note the Style, Colour & Size(if applicable) you desire and email to the Professional Shop professional@duddingstongolf.co.uk
- Order In Store