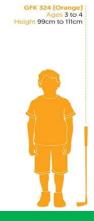

## **ORANGE GFK 324**

7 Iron, SW Iron Age: 3 - 4yrs Height: 39" - 43.5"

Was: £19.99

NOW: **£10** 

YOU SAVE £9.99