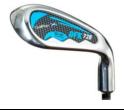

#### **RED GFK 910**

7 Iron, SW Iron Age: 9 - 10yrs Height: 52.5" - 57"

Was: £19.99

NOW:

£10

YOU SAVE £9.99