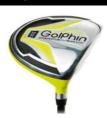

#### **LIME GFK 526**

7 Iron, SW Iron Driver Age: 5 - 6yrs Height: 43.5" - 48"

Was: £19.99

NOW: **£10** 

YOU SAVE £9.99

Was: £34.99

NOW: £20

**YOU SAVE £14.99** 