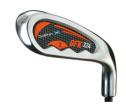

## **ORANGE GFK 324**

7 Iron, SW Iron Age: 3 - 4yrs Height: 39" - 43.5"

Was: £19.99

NOW: **£10** 

YOU SAVE £9.99