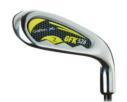

## \*APPLIES TO ONES IN STOCK ONLY!\*

7 Iron, SW Iron Driver Age: 7 - 8yrs Height: 48" - 52.5"

Was: £19.99

NOW: **£10** 

YOU SAVE £9.99

Was: £34.99

Now: £20

**YOU SAVE £14.99** 