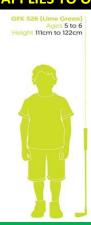

#### **LIME GFK 526**

7 Iron, SW Iron Driver Age: 5 - 6yrs Height: 43.5" - 48"

Was: £19.99

NOW: **£10** 

YOU SAVE £9.99

Was: £34.99

NOW: £20

**YOU SAVE £14.99** 